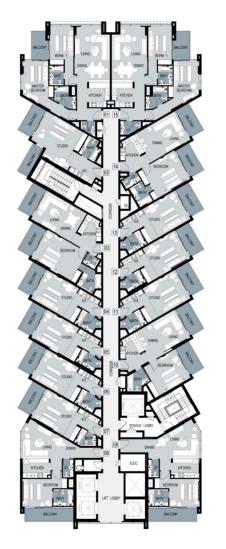

2

F

T O W E RESIDENCES -

LEVEL 2

LEVELS 3, 4, 10 and 12

LEVELS 5, 6 and 8

TYPICAL FLOOR PLANS

LEVELS 7, 9 and 13

LEVEL 11

LEVEL 14