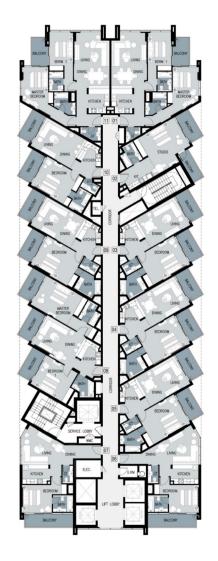

2

F

T O W E RESIDENCES -

LEVEL 2

LEVELS 3, 4, 10 and 12

LEVELS 5, 6 and 8

TYPICAL FLOOR PLANS

LEVELS 7, 9 and 13

LEVEL 11

LEVEL 14