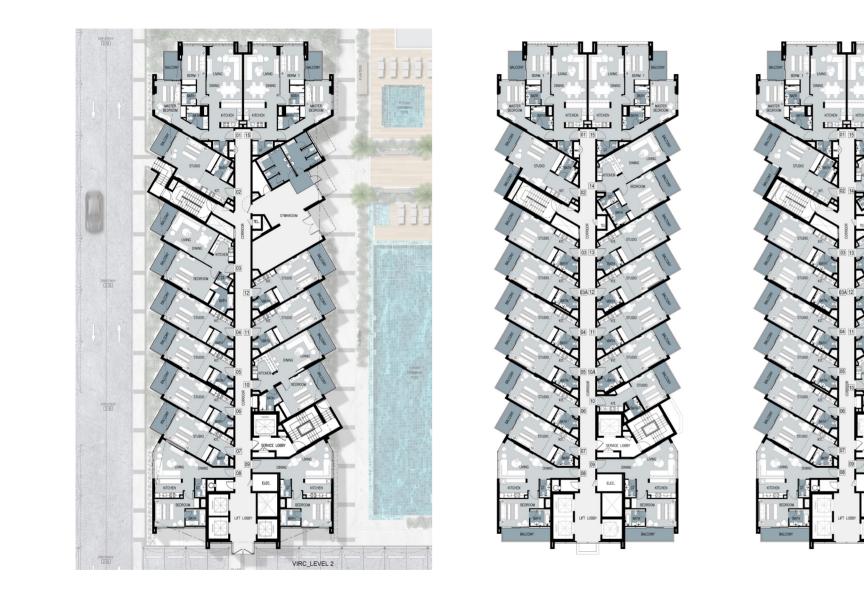

R A TOWER

T O W E RESIDENCES -

 $\sim$ 

LEVELS 3 and 8

LEVELS 9, 12 and 13

LEVELS 10 and 11

LEVEL 14

2

F

T O W E RESIDENCES -

LEVEL 2

LEVELS 3, 4, 10 and 12

LEVELS 5, 6 and 8

TYPICAL FLOOR PLANS

LEVELS 7, 9 and 13