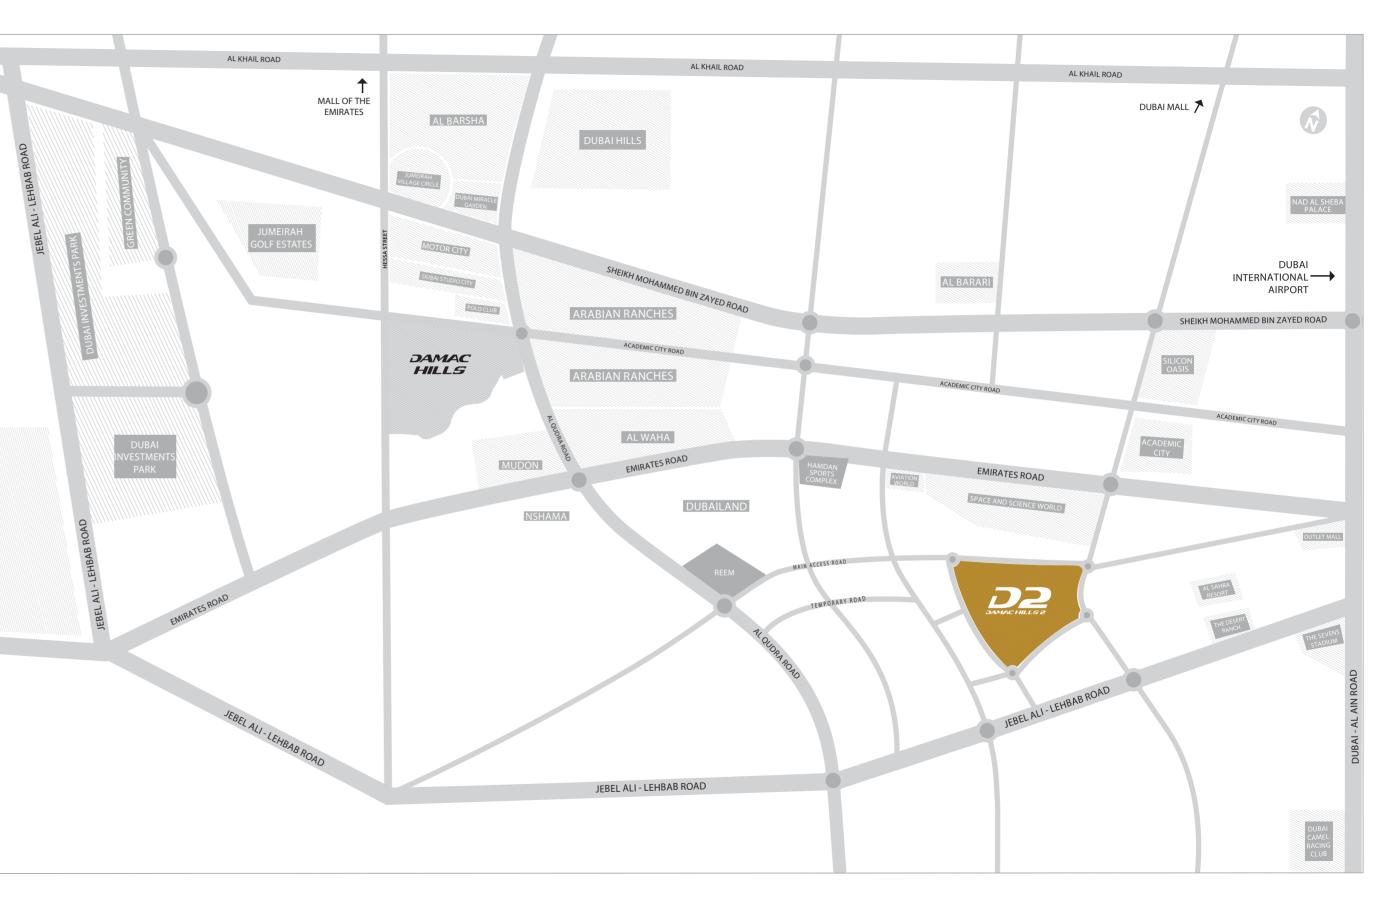

#### LOOK FORWARD TO MORE AT DAMAC HILLS 2

The strategic location allows easy access to four major highways and other networks that put the city within easy reach.

Take Al Qudra Road and find yourself at the gates of DAMAC Hills 2 within 25 minutes.

#### THE PERFECT SETTING

Just a short drive from the centre of the city, and yet it feels like a world away with its lush greenery, wholesome experiences and living spaces that suit all your needs.