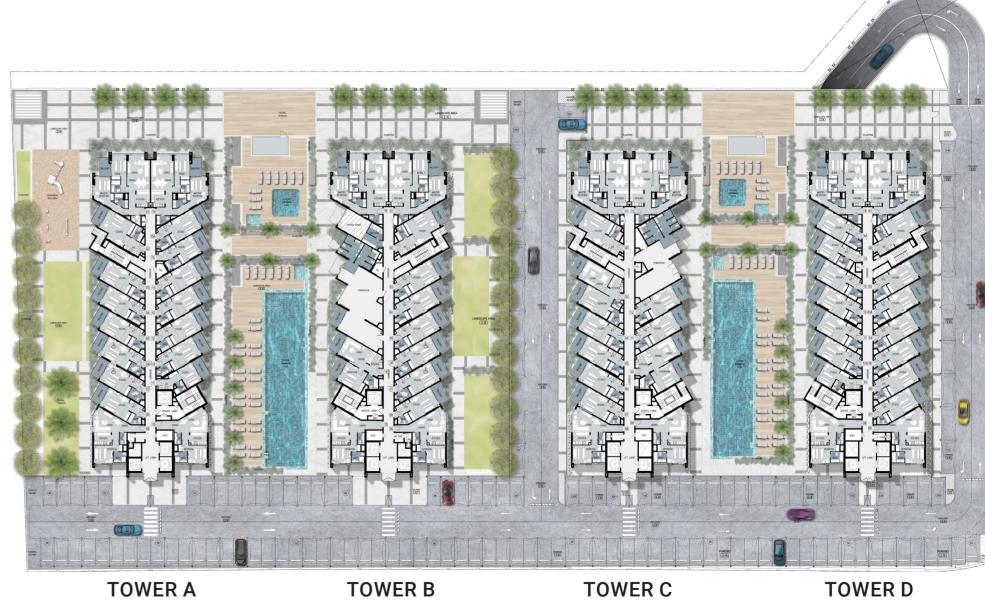

and the destinated all states

Towers A and B come with a range of studio, one, two and three-bedroom apartments that showcase ultimate comfort and convenience, serene spaces to call your own, as well as a world of fun and excitement that's just a stone's throw away.

SERVICED APARTMENTS - TOWER C & D