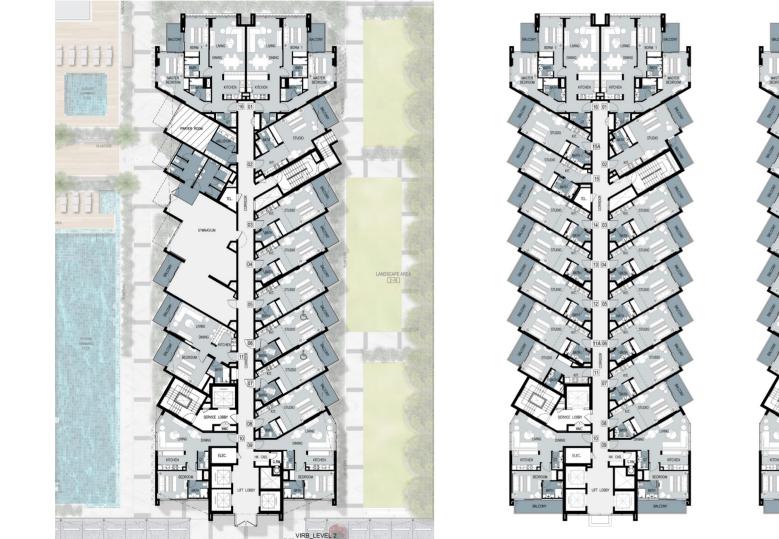

## TS Ř **AP**

MENTS

APART

 $\square$ 

 $\sim$ 

μ

T O W SERVICED

LEVEL 2

LEVELS 3, 4, 5, 6, 9 and 13

LEVEL 7

TYPICAL FLOOR PLANS

LEVELS 10, 11 and 12

LEVEL 14