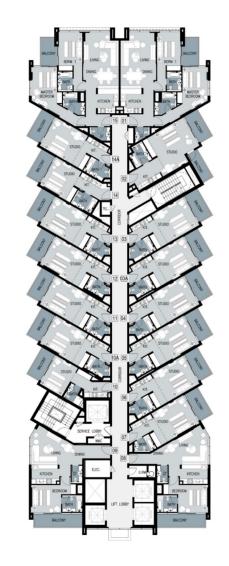

## OWER ES

MENTS  $\bigcirc$ APART 2 μ) T O W SERVICED

LEVEL 3

LEVELS 4, 5, 7, 9, 10 and 12

TYPICAL FLOOR PLANS

LEVELS 6, 11 and 13

LEVEL 8

LEVEL 14

## TS Ř **AP**

MENTS

APART

 $\square$ 

 $\sim$ 

μ

T O W SERVICED

LEVEL 2

LEVELS 3, 4, 5, 6, 9 and 13

LEVEL 7

TYPICAL FLOOR PLANS

LEVELS 10, 11 and 12

LEVEL 14