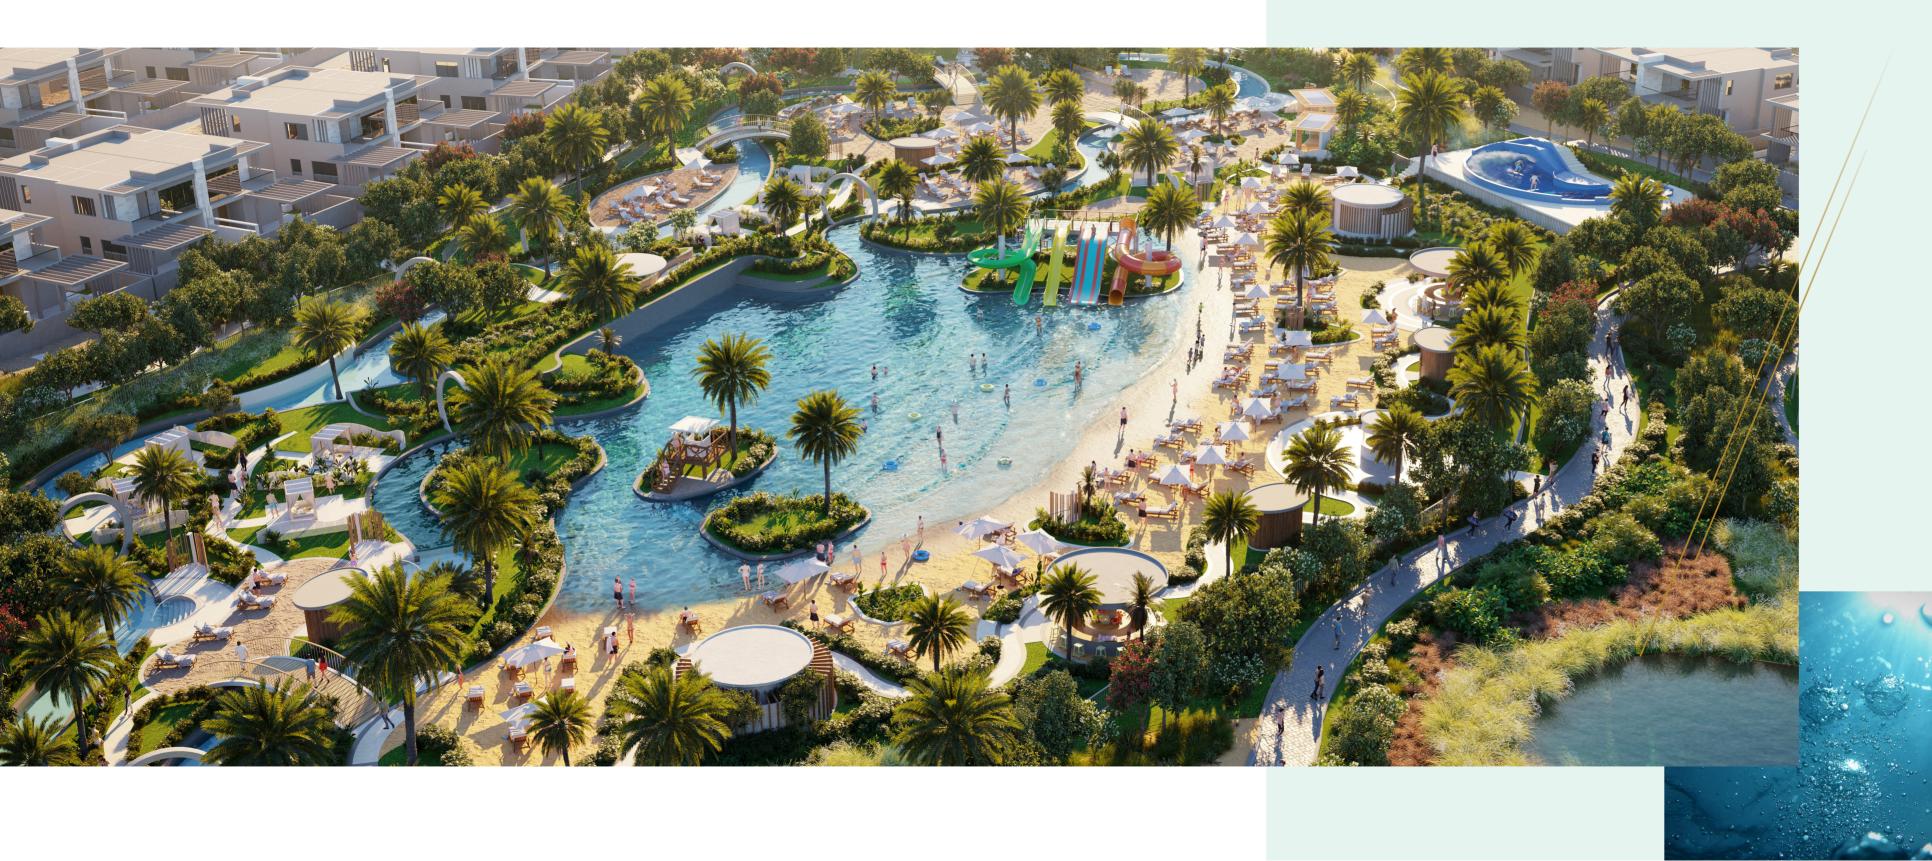

#### **DISCOVER YOUR** WATER WONDERLAND

Looks like a water park, but feels like home! Feel the wind in your hair and the surf at your feet at the wave-riding paradise that's just a few steps away from your door.

With a state-of-the-art wave simulator that makes for a thrilling experience every time, Water Town at DAMAC Hills 2 comes complete with a host of water attractions including a splash pad, slipperly slides, water park and more, promising endless hours of water-friendly fun in the sun.