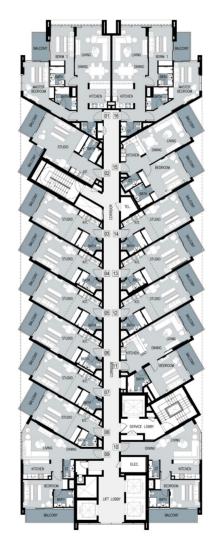

2

F

T O W E RESIDENCES -

LEVEL 2

LEVELS 3, 4, 10 and 12

LEVELS 5, 6 and 8

TYPICAL FLOOR PLANS

LEVELS 7, 9 and 13

LEVEL 11

LEVEL 14