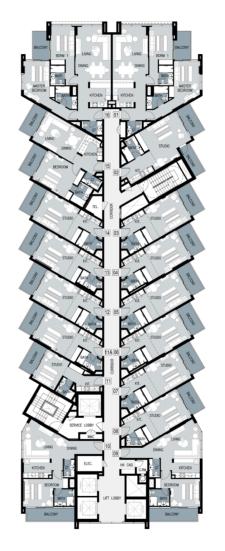

2

F

T O W E RESIDENCES -

LEVEL 2

LEVELS 3, 4, 10 and 12

LEVELS 5, 6 and 8

TYPICAL FLOOR PLANS

LEVELS 7, 9 and 13

LEVEL 11

LEVEL 14