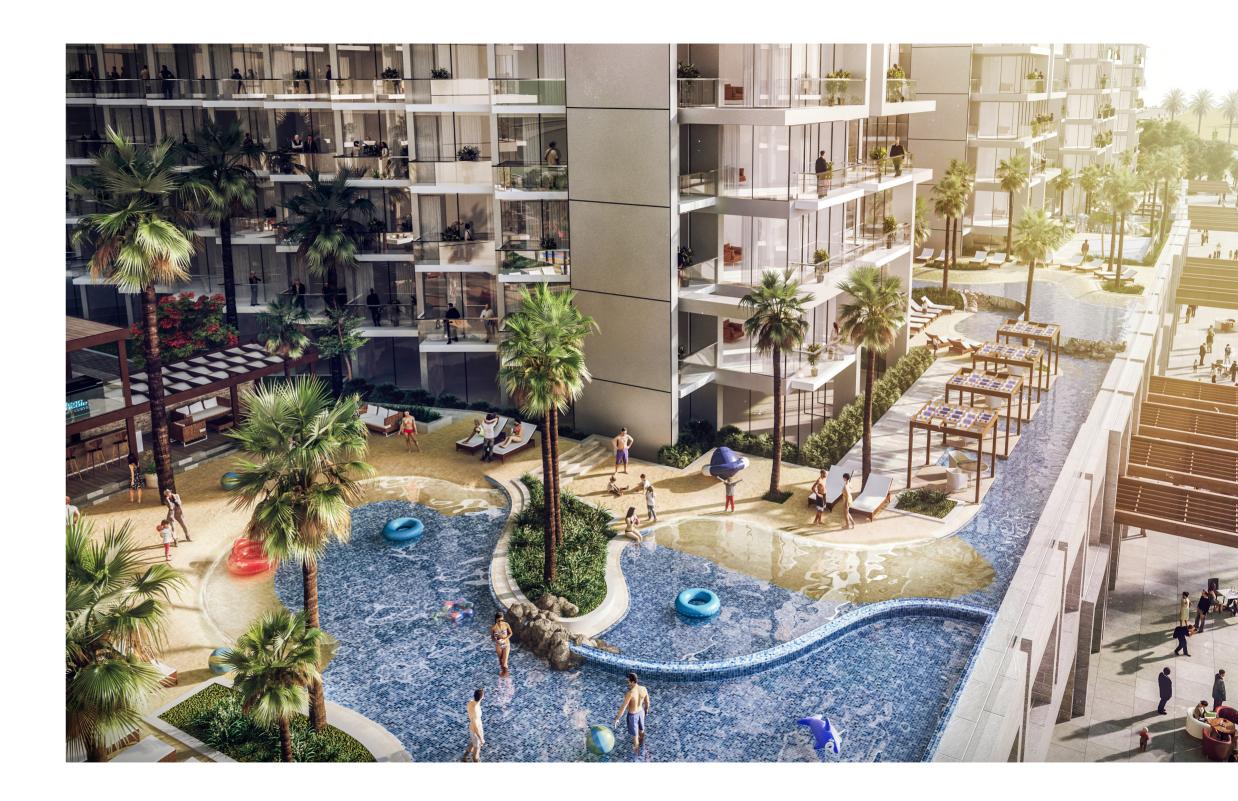

#### **DISCOVER YOUR** WATER WONDERLAND

Looks like a water park, but feels like home! Feel the wind in your hair and the surf at your feet at the wave-riding paradise that's just a few steps away from your door.

With a state-of-the-art wave simulator that makes for a thrilling experience every time, Water Town at DAMAC Hills 2 comes complete with a host of water attractions including a splash pad, slipperly slides, water park and more, promising endless hours of water-friendly fun in the sun.