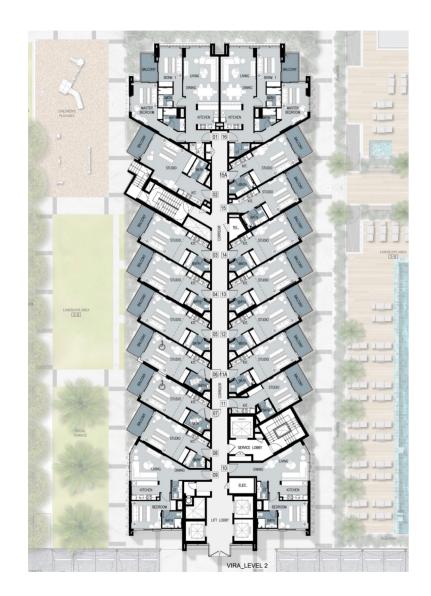

2

F

T O W E RESIDENCES -

LEVEL 2

LEVELS 3, 4, 10 and 12

LEVELS 5, 6 and 8

TYPICAL FLOOR PLANS

LEVELS 7, 9 and 13