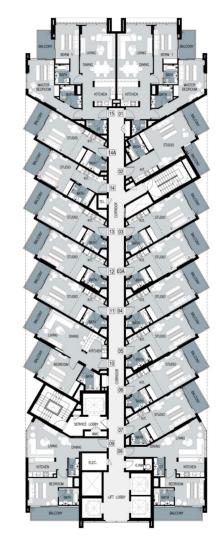

## OWER ES

MENTS  $\bigcirc$ APART 2 μ) T O W SERVICED

LEVEL 3

LEVELS 4, 5, 7, 9, 10 and 12

TYPICAL FLOOR PLANS

LEVELS 6, 11 and 13

LEVEL 8

LEVEL 14

## TS Ř **AP**

MENTS

APART

 $\square$ 

 $\sim$ 

μ

T O W SERVICED

LEVEL 2

LEVELS 3, 4, 5, 6, 9 and 13

LEVEL 7

TYPICAL FLOOR PLANS

LEVELS 10, 11 and 12

LEVEL 14