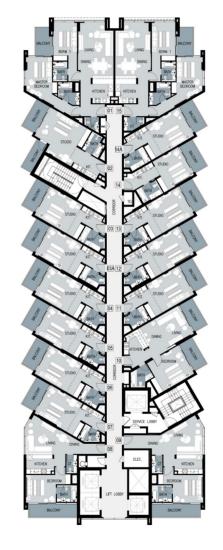

## OWER ES

MENTS  $\bigcirc$ APART 2 μ) T O W SERVICED

LEVEL 3

LEVELS 4, 5, 7, 9, 10 and 12

TYPICAL FLOOR PLANS

LEVELS 6, 11 and 13

LEVEL 8

LEVEL 14