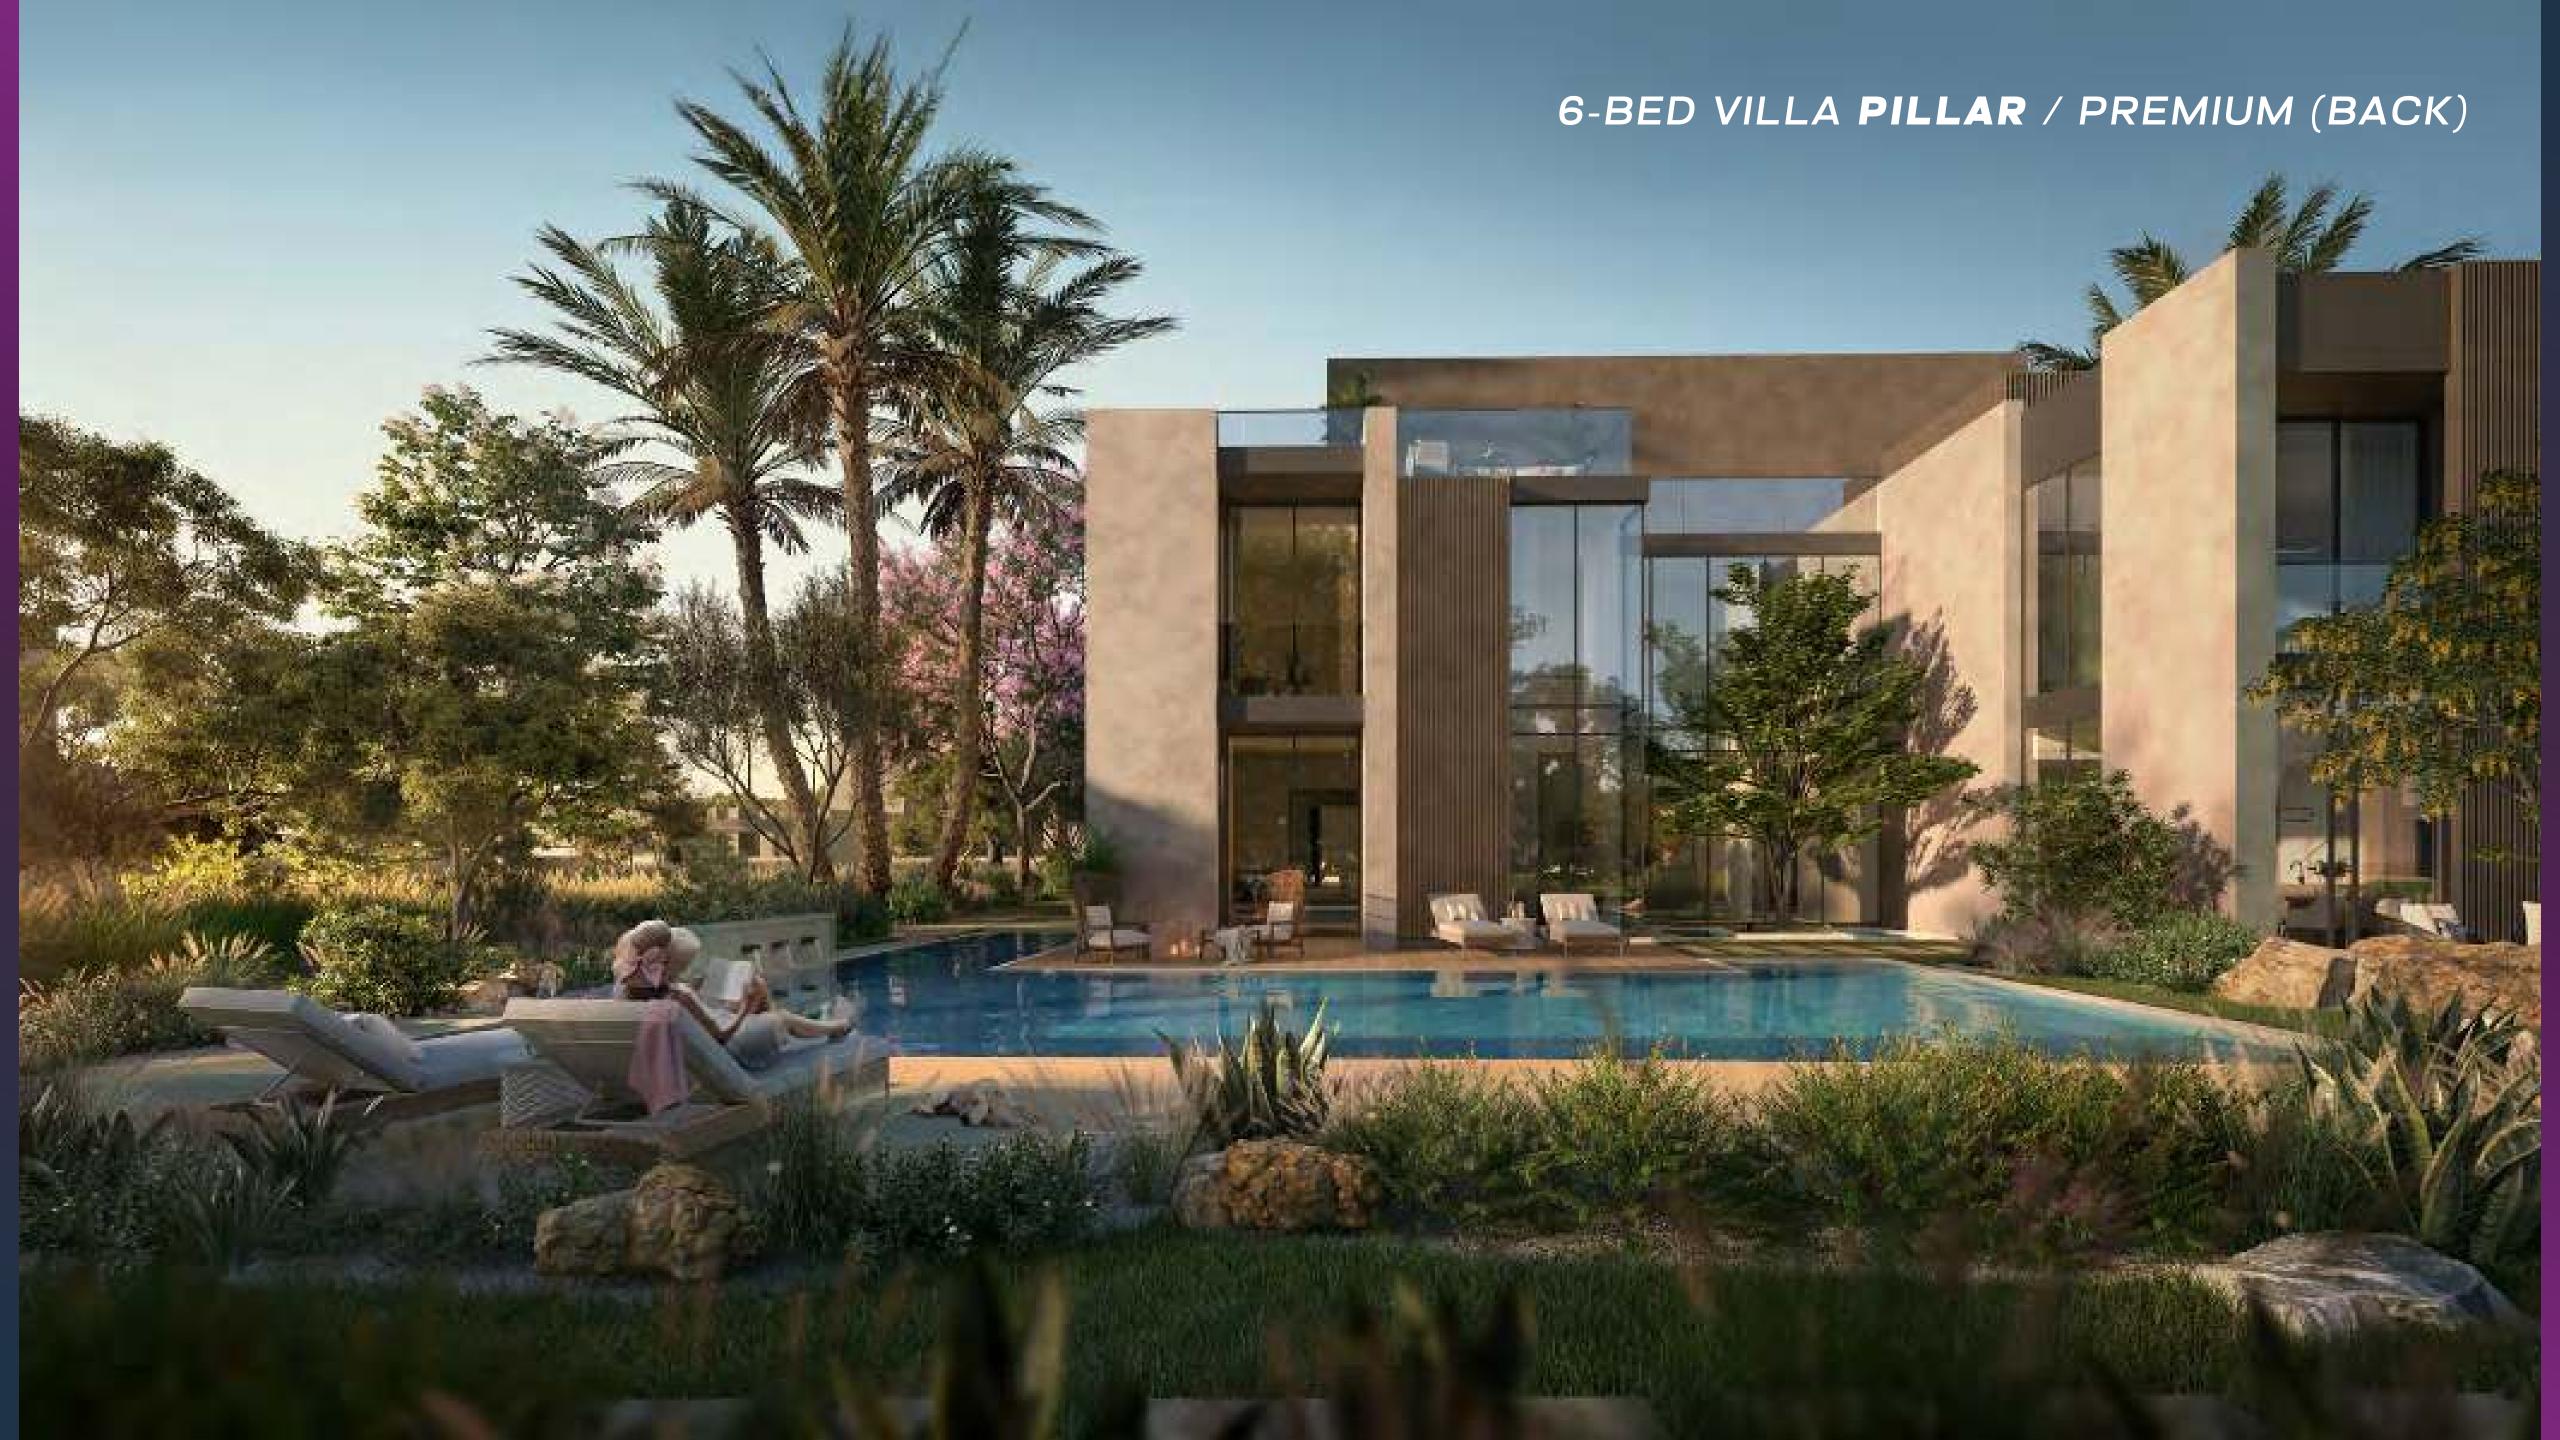

## THE LUSHEST LOCATION

Perfectly positioned in Dubailand, Athlon is only 25 minutes from Dubai International Airport and 30 minutes from Jumeirah Beach. Set within one of the largest green spaces in Dubai, the community is surrounded by nature.