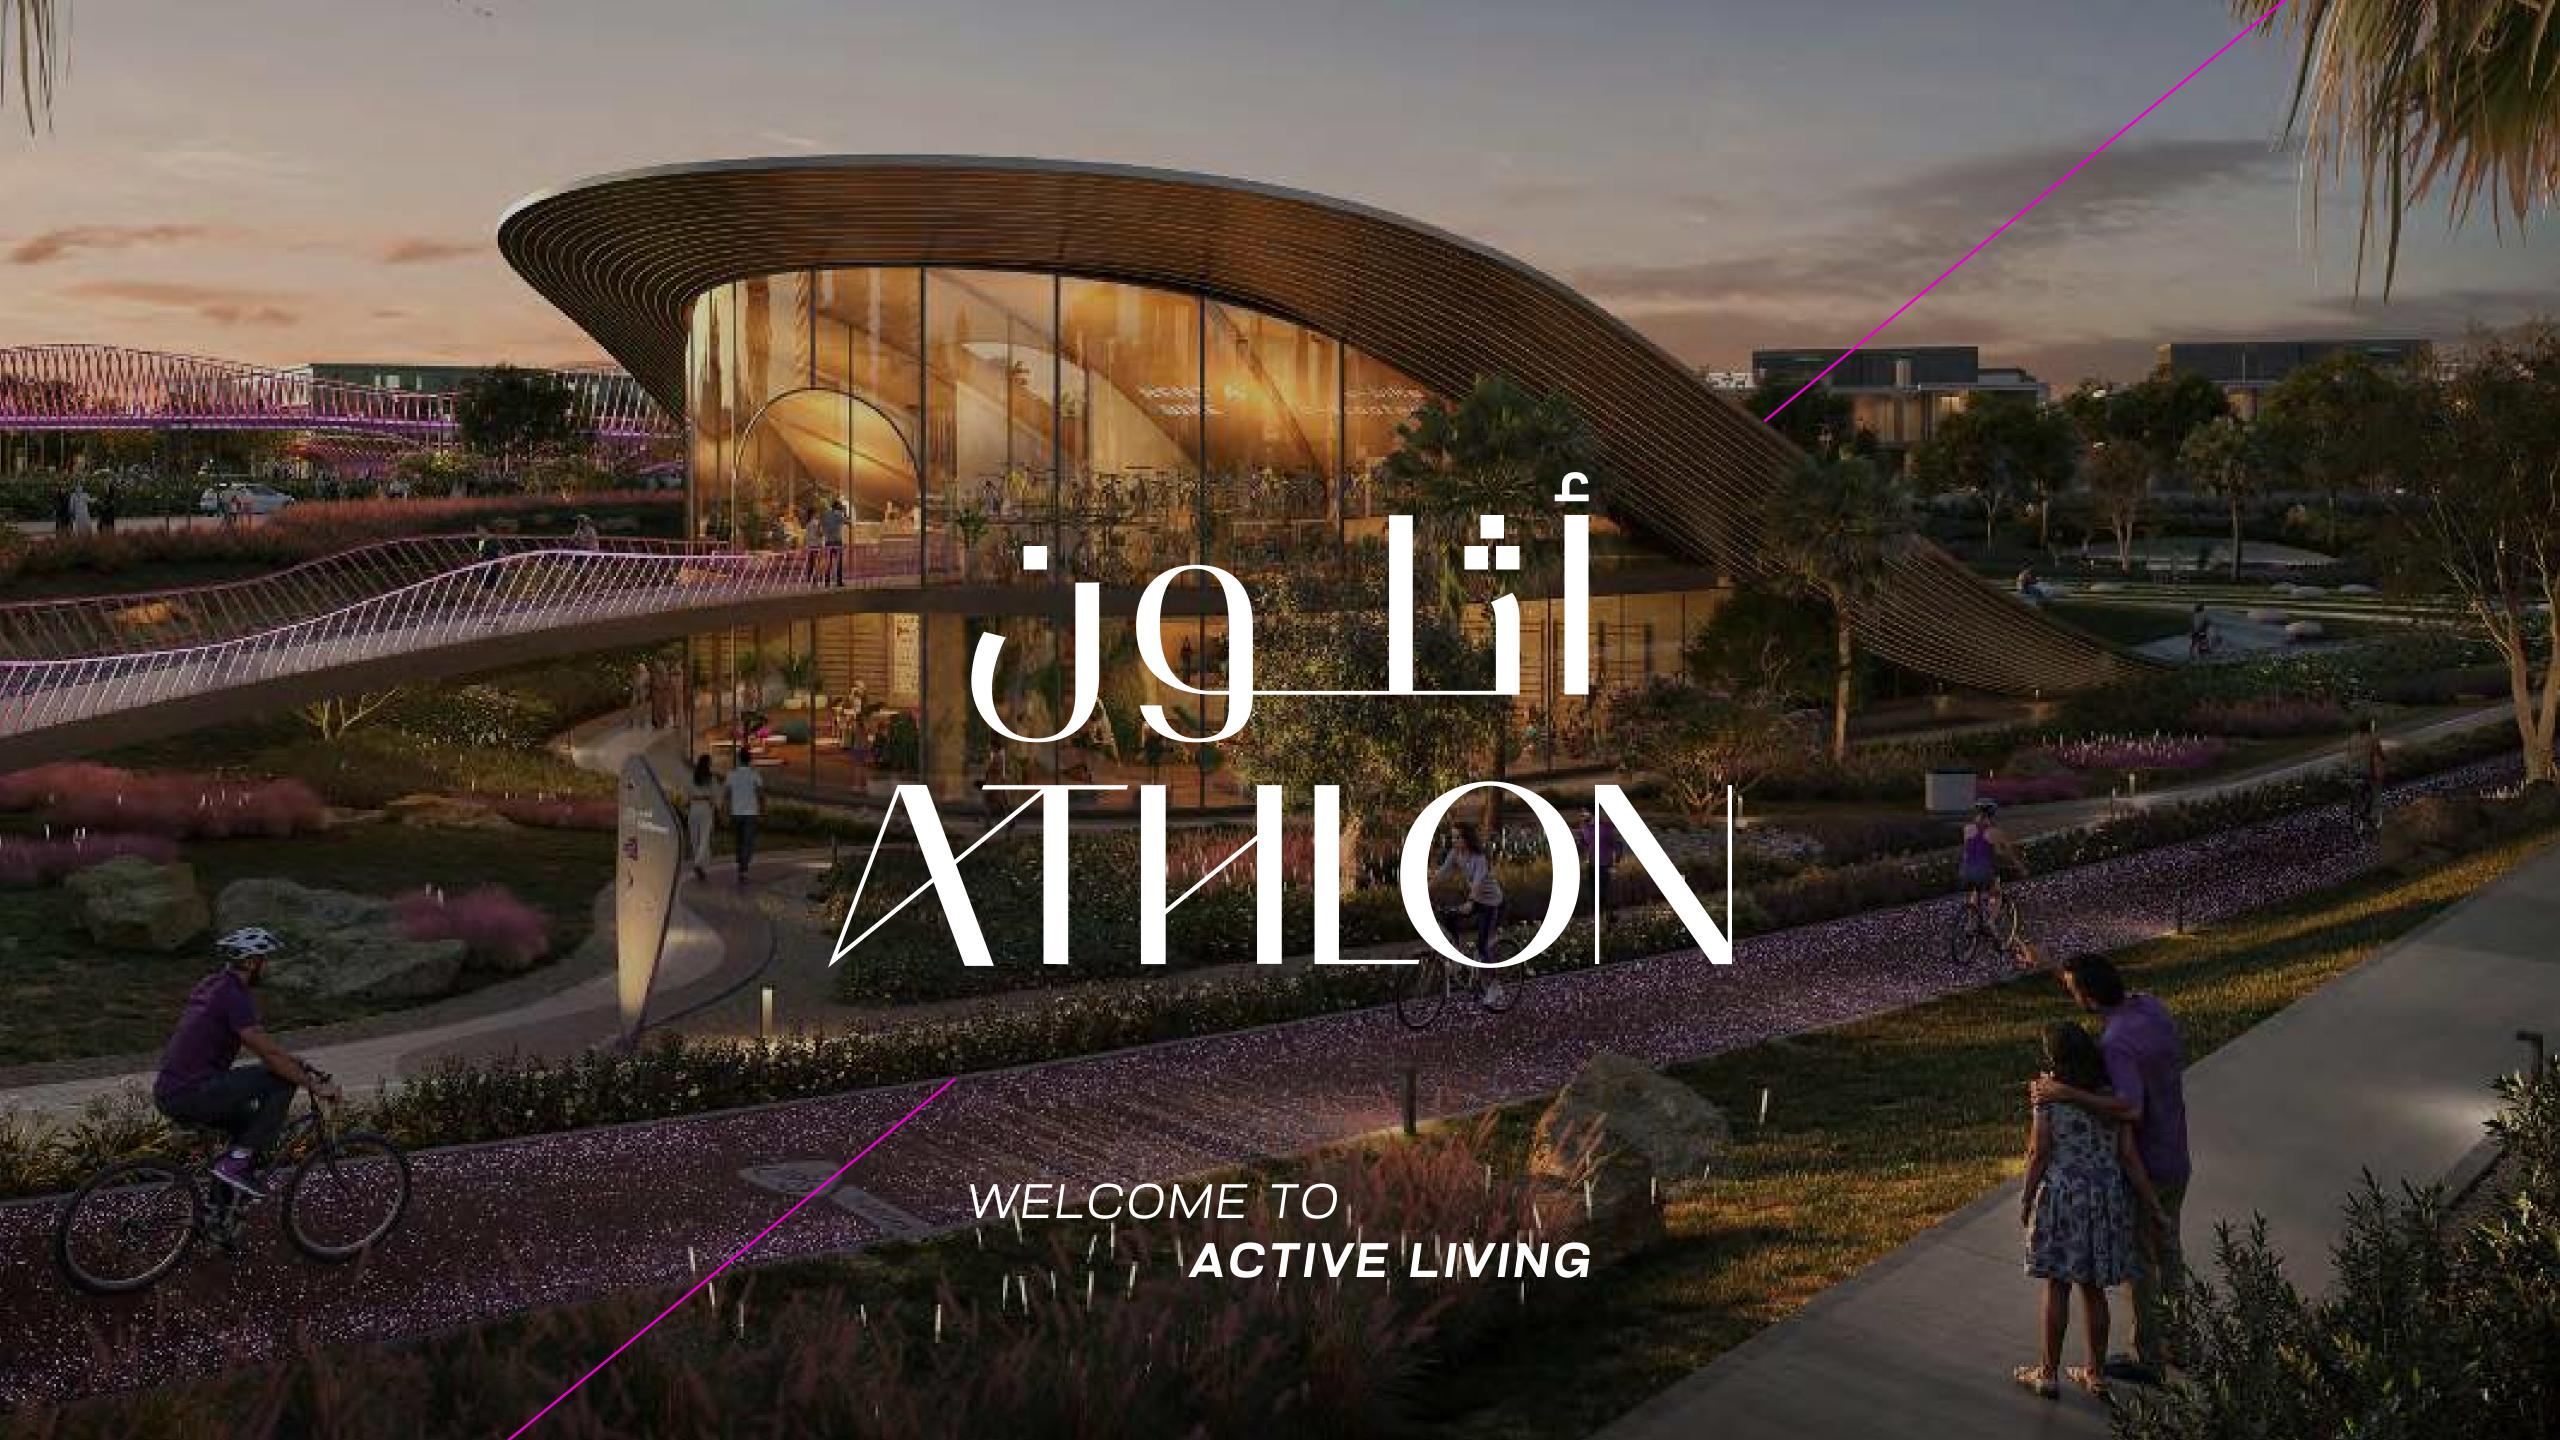

## THE LUSHEST LOCATION

Perfectly positioned in Dubailand, Athlon is only 25 minutes from Dubai International Airport and 30 minutes from Jumeirah Beach. Set within one of the largest green spaces in Dubai, the community is surrounded by nature.

Mall of the

Emirates

**Dubai Sports City** 

Dubai Mall, Downtown & Burj Khalifa 30 mins

DXB Airport 30 min

Dubai - Al Ain Road

Nad Al Sheba

Dubai Hills

Al Barari

Al Barsha

Dubai Marina

The Palm

Global Village

Jebel Ali Freezone

Expo City Dubai





























### À LA CARTE SERVICES

#### HEALTH, WELLNESS & FITNESS

FITNESS & WELLNESS CLASSES (ADULTS & KIDS)

NUTRITIONIST CONSULTANTS

ORGANIC FOOD & PRODUCT DELIVERY

WELLNESS WEBINARS & TALKS

CPR & FIRST AID TRAINING

#### PRE MOVE IN/HANDOVER

PRE-QU