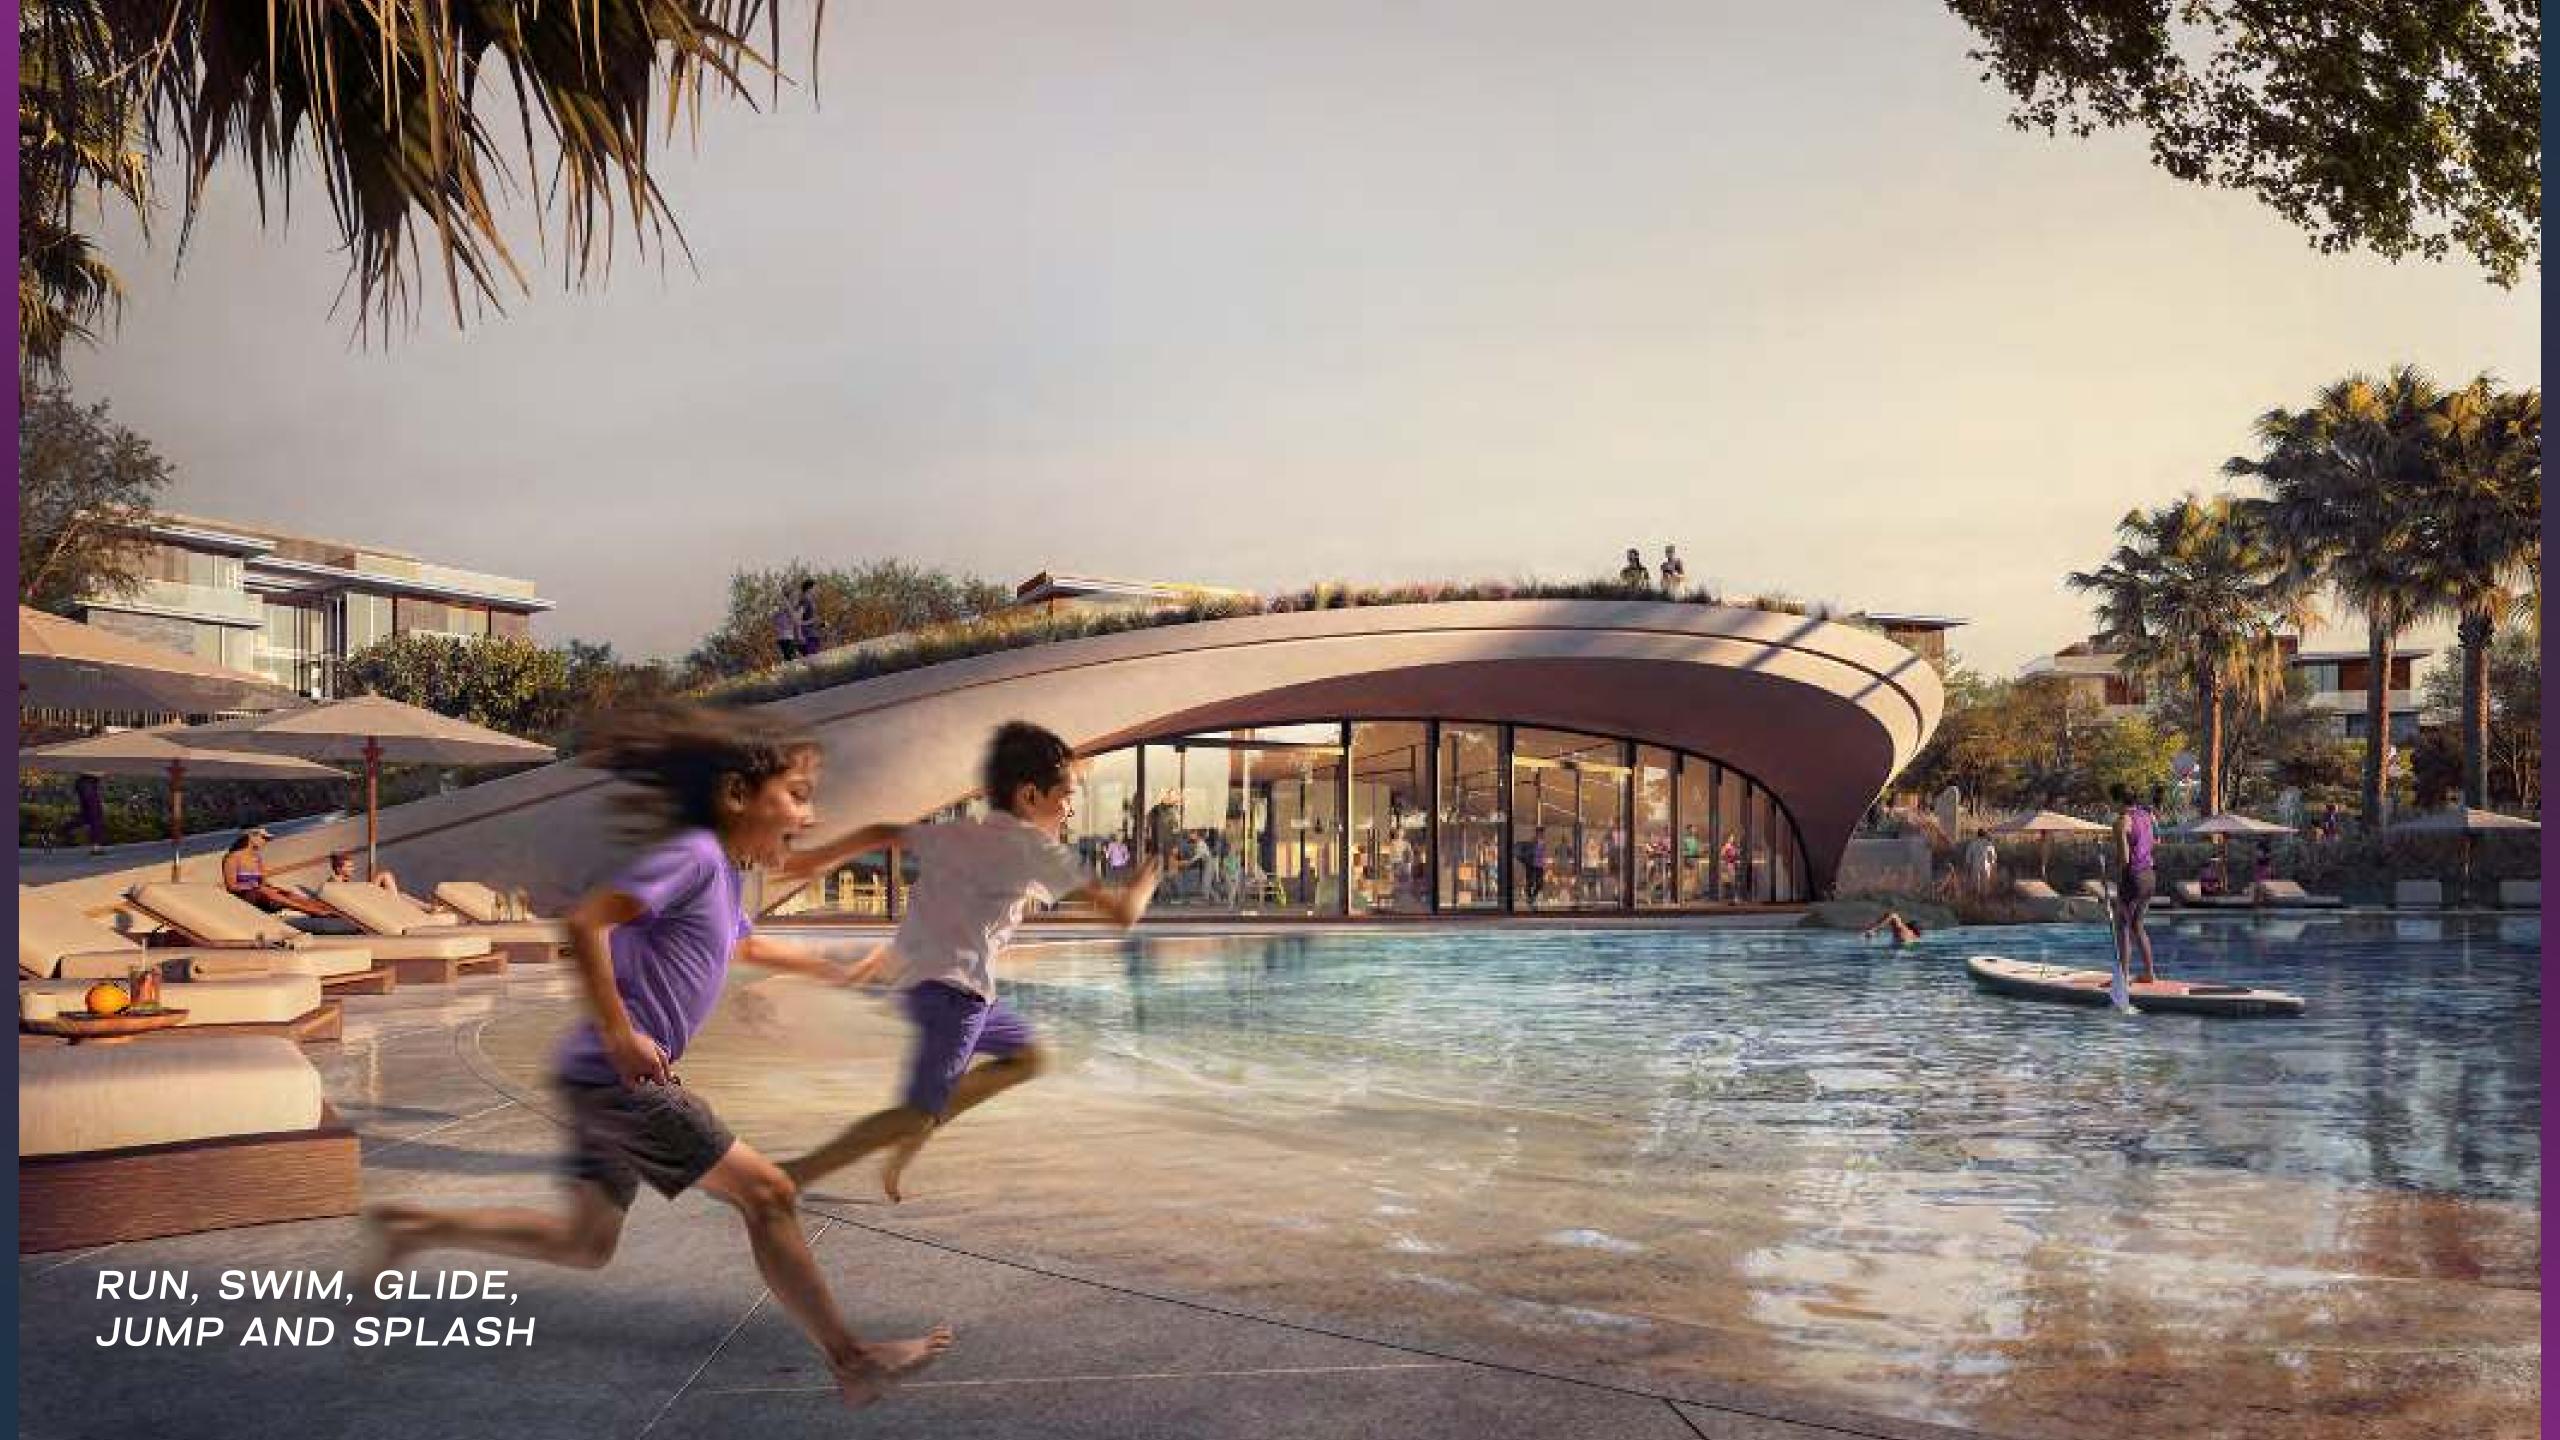

## THE LUSHEST LOCATION

Perfectly positioned in Dubailand, Athlon is only 25 minutes from Dubai International Airport and 30 minutes from Jumeirah Beach. Set within one of the largest green spaces in Dubai, the community is surrounded by nature.