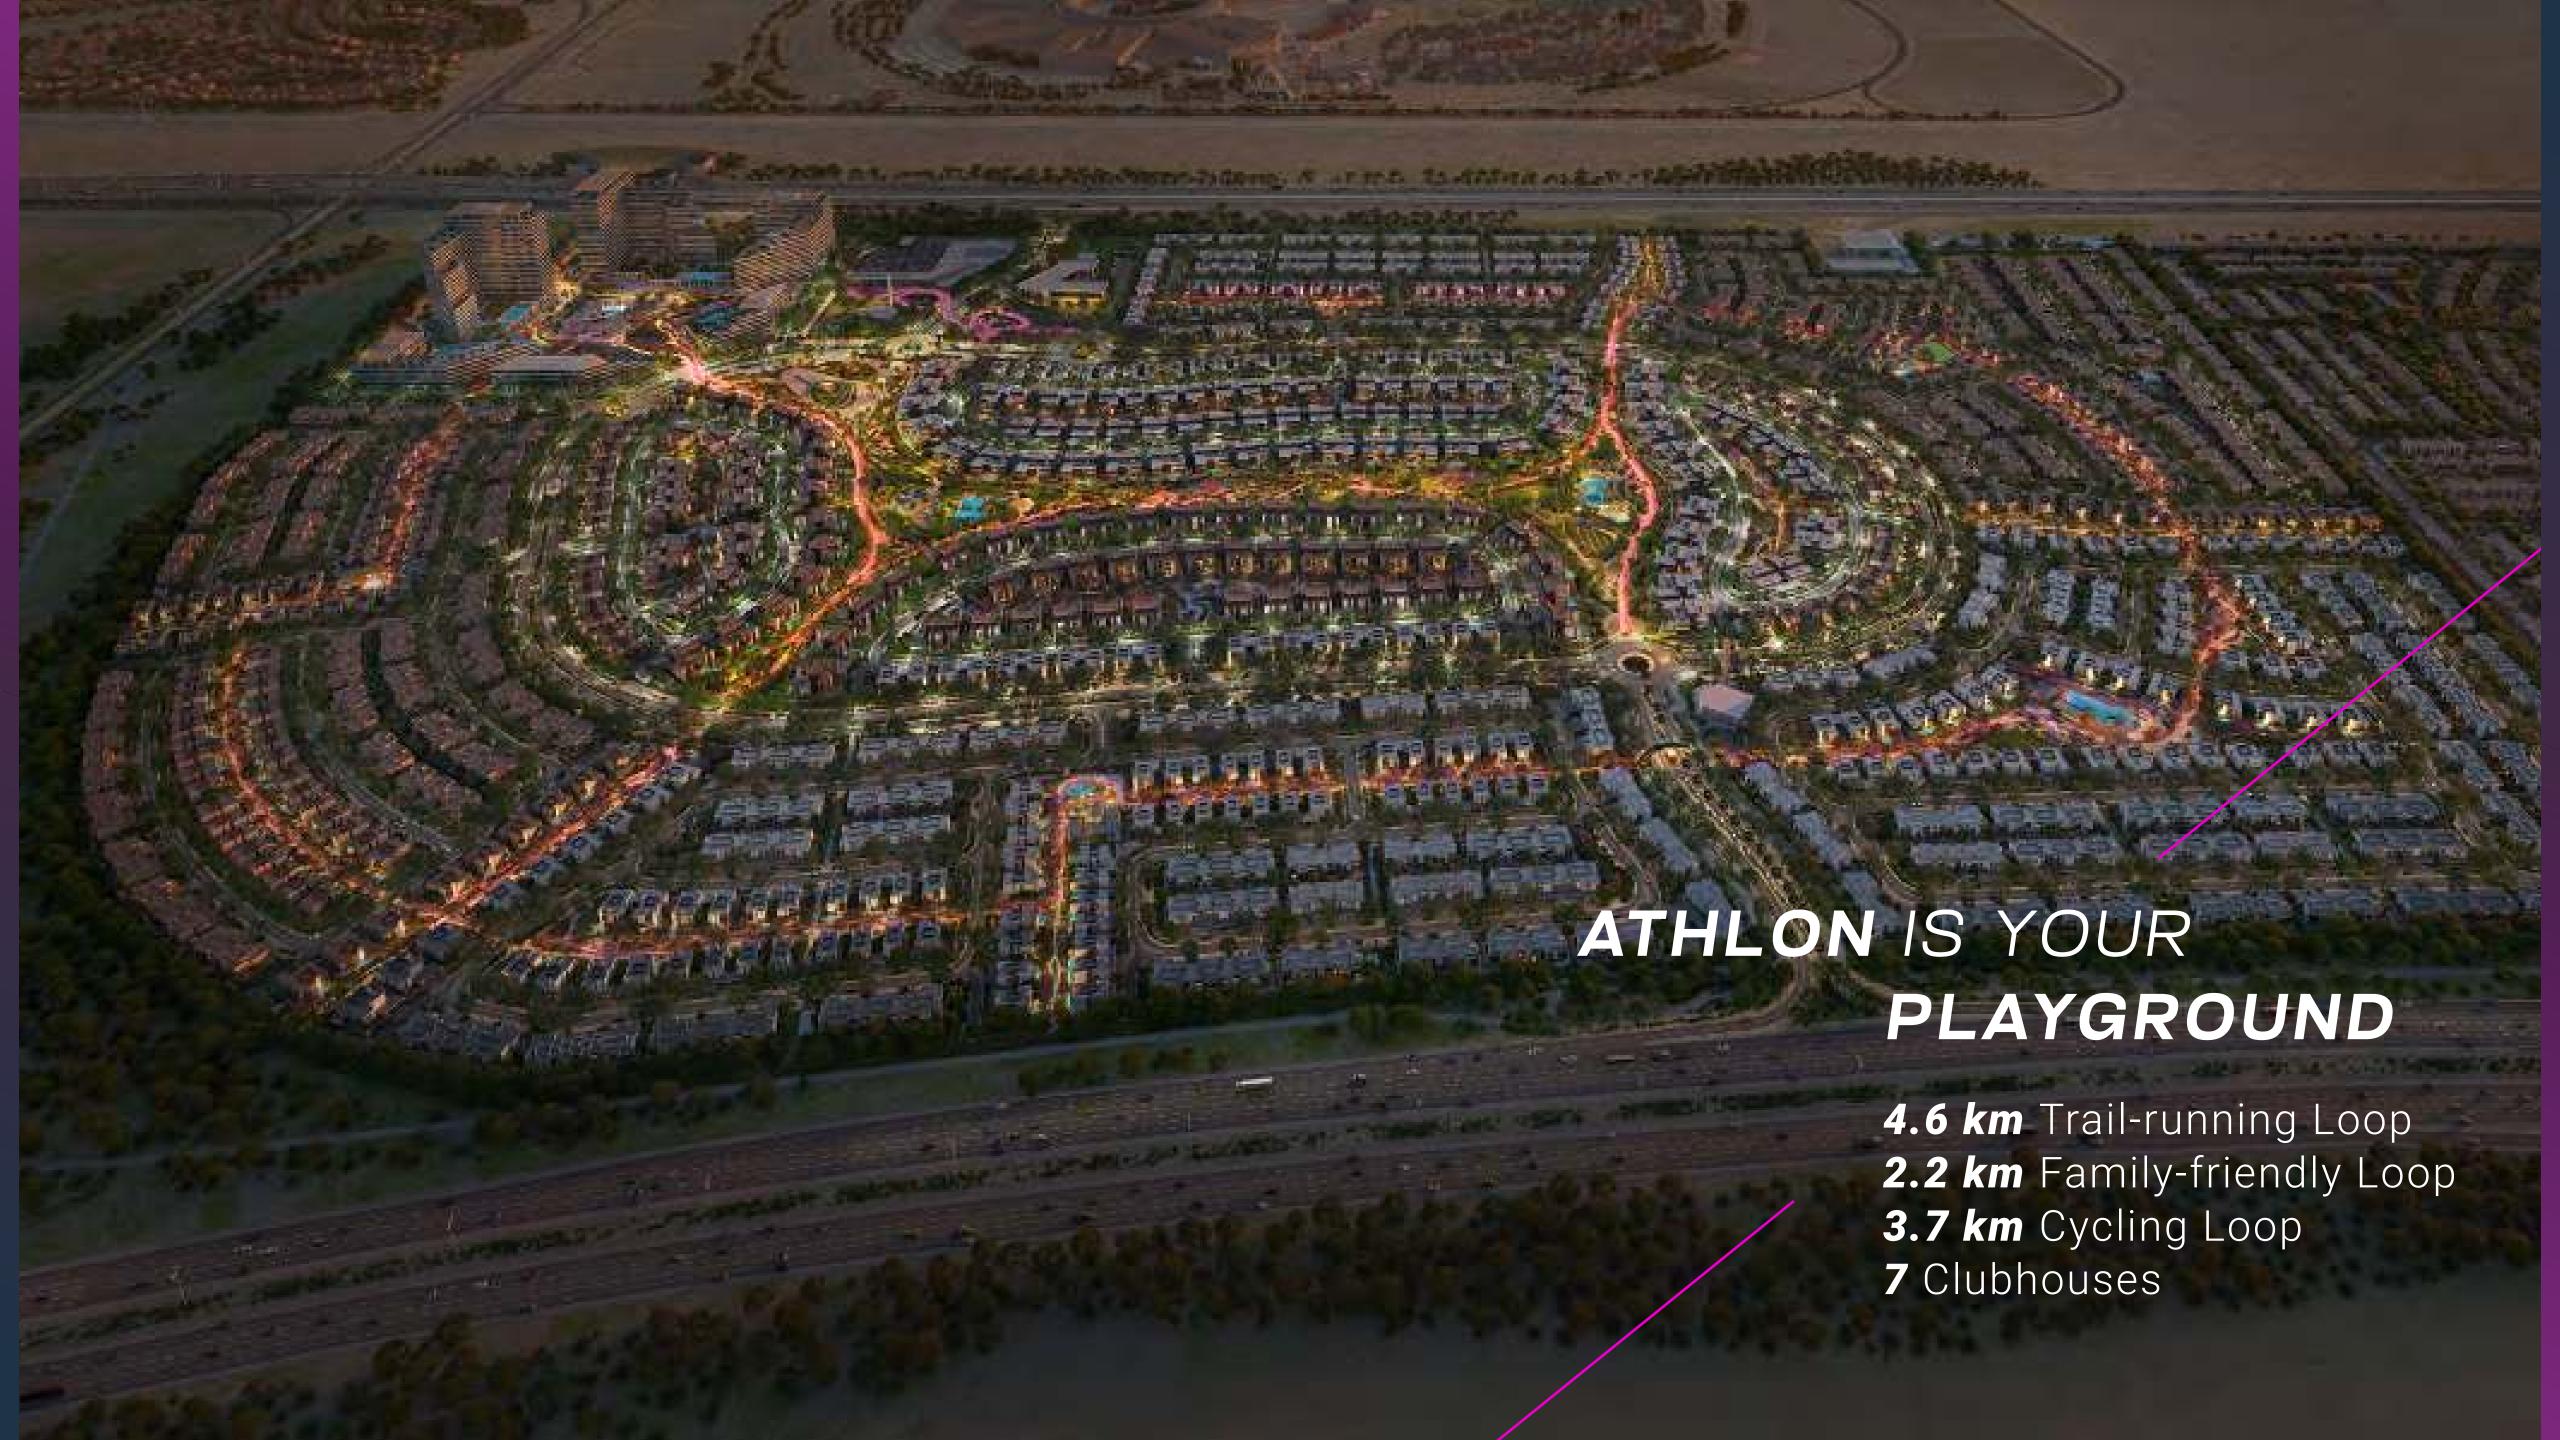

## THE LUSHEST LOCATION

Perfectly positioned in Dubailand, Athlon is only 25 minutes from Dubai International Airport and 30 minutes from Jumeirah Beach. Set within one of the largest green spaces in Dubai, the community is surrounded by nature.

Mall of the

Emirates

**Dubai Sports City** 

Dubai Mall, Downtown & Burj Khalifa 30 mins

DXB Airport 30 min

Dubai - Al Ain Road

Nad Al Sheba

Dubai Hills

Al Barari

Al Barsha

Dubai Marina

The Palm

Global Village

Jebel Ali Freezone

Expo City Dubai





























### À LA CARTE SERVICES

#### HEALTH, WELLNESS & FITNESS

FITNESS & WELLNESS CLASSES (ADULTS & KIDS)

NUTRITIONIST CONSULTANTS

ORGANIC FOOD & PRODUCT DELIVERY

WELLNESS WEBINARS & TALKS

CPR & FIRST AID TRAINING

#### PRE MOVE IN/HANDOVER

PRE-QUALIFIED FITOUT