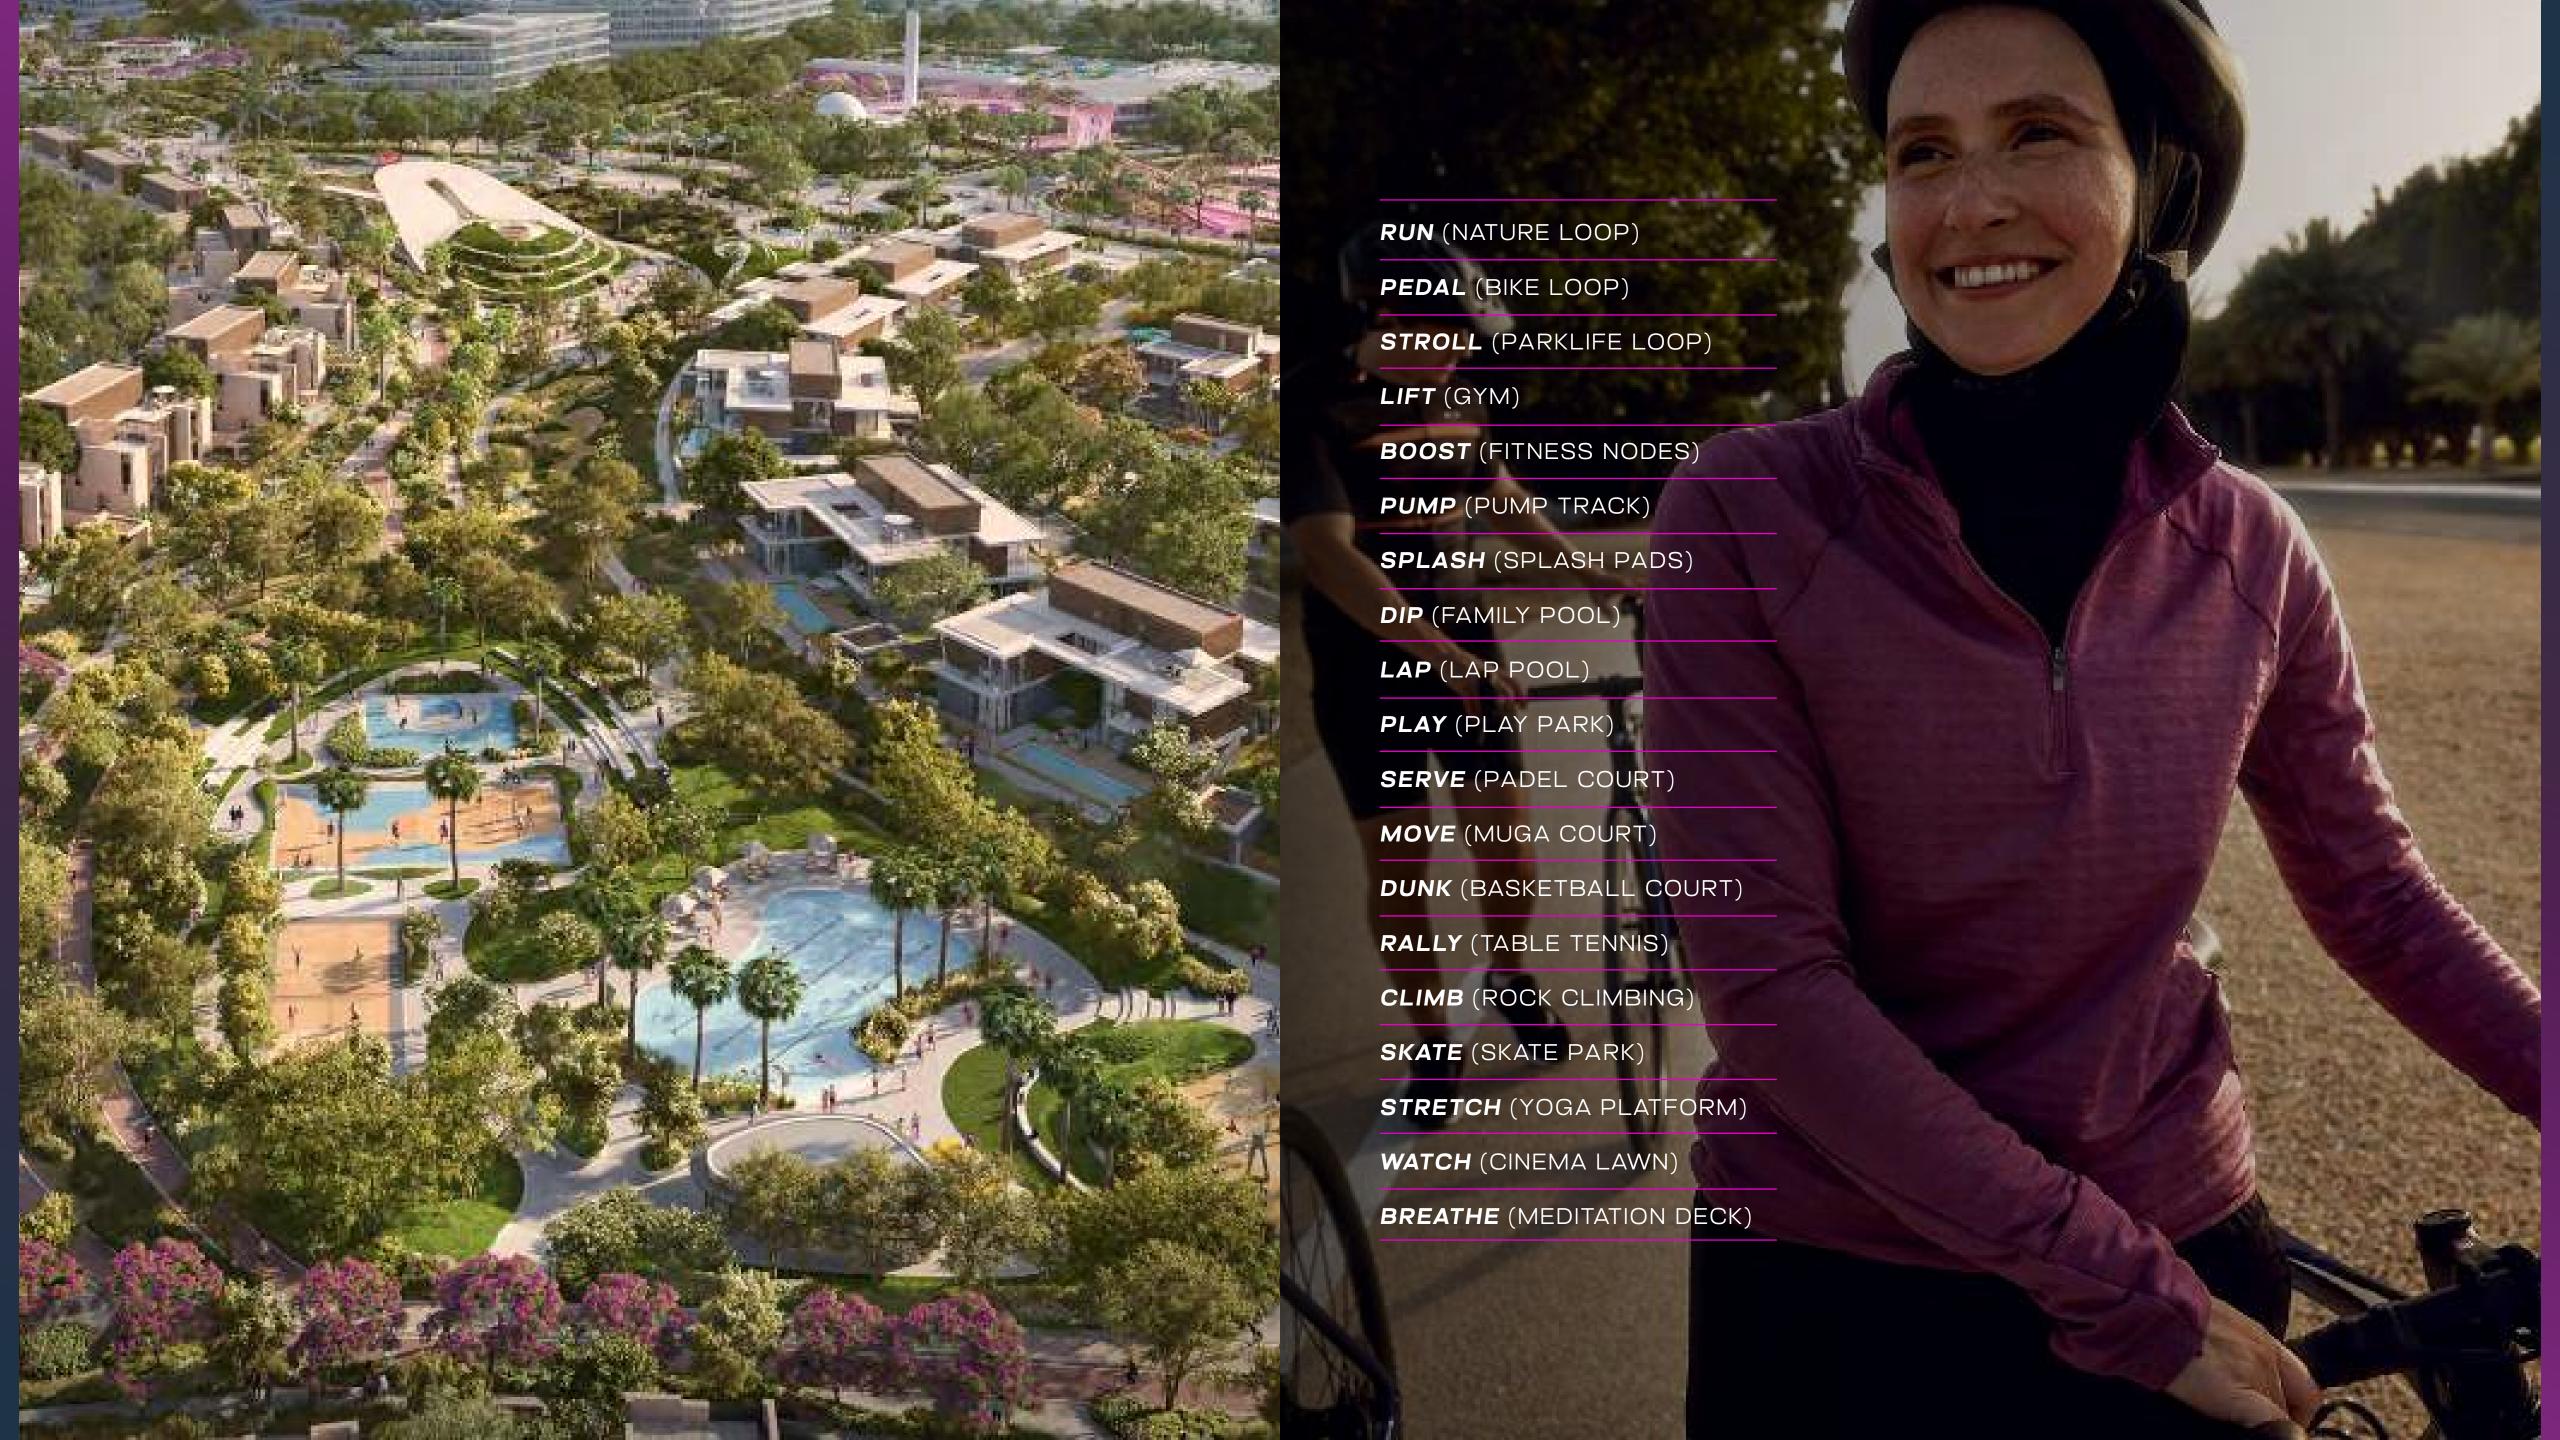

## THE LUSHEST LOCATION

Perfectly positioned in Dubailand, Athlon is only 25 minutes from Dubai International Airport and 30 minutes from Jumeirah Beach. Set within one of the largest green spaces in Dubai, the community is surrounded by nature.